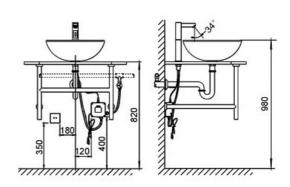

## Technical information:

| Power supply    | DC: 6V, Lithium batteries , installed before leaving factory; AC: 220v-6v |
|-----------------|---------------------------------------------------------------------------|
| Recognize range | 80mm automatically                                                        |